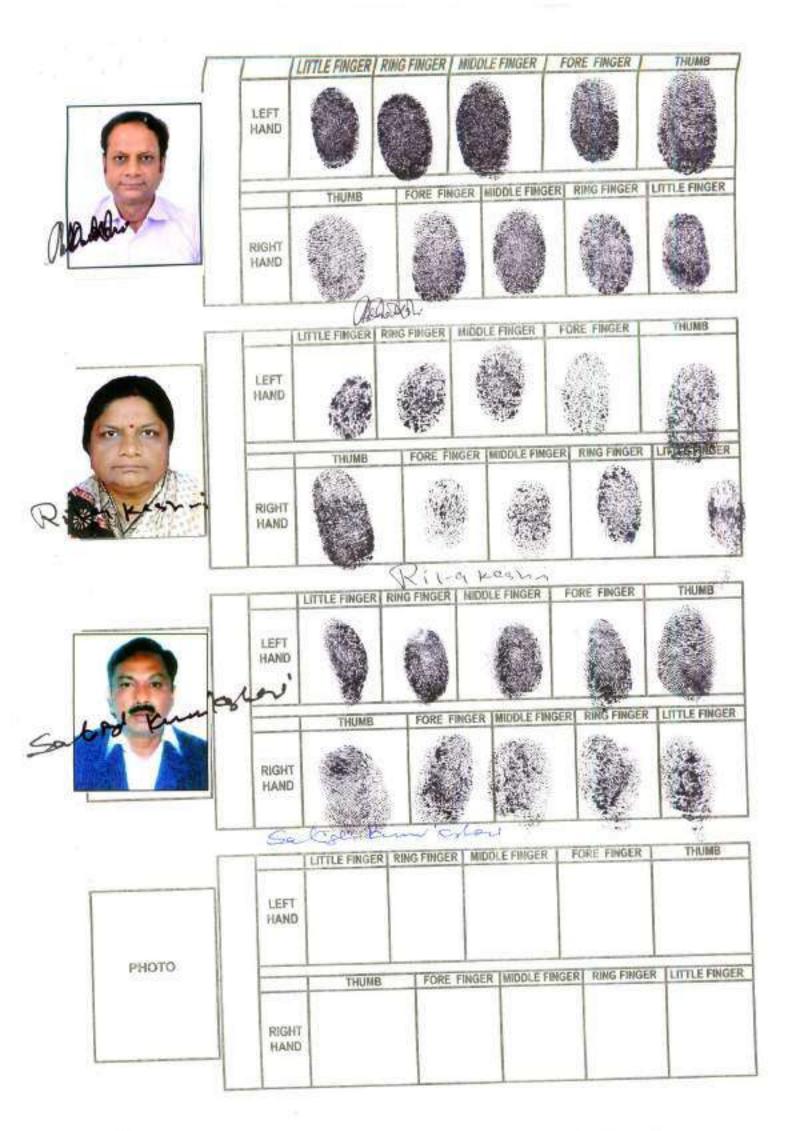

Advocate, Asansol Court.

Enrolment No. WB/178/2002

Note: A sheet containing the

finger prints and photograph

duly attested by the parties

concerned attached herewith.

I. Signature of the Person(s) admitting the Execution at Private Residence.

| SI<br>No. | Name of the Executant                                                                                                                                                            | Category  | Photo | Finger Print | Signature with date   |
|-----------|----------------------------------------------------------------------------------------------------------------------------------------------------------------------------------|-----------|-------|--------------|-----------------------|
| 1         | Mr Sekhar Keshri<br>Riverside Road Burnpur,<br>City:- Asansol, , P.O:-<br>ASANSOL, P.S:-Hirapur,<br>District:-Paschim<br>Bardhaman, West<br>Bengal, India, PIN:-<br>713325       | Land Lord |       |              | Charles 22            |
| SI<br>No. | Name of the Executant                                                                                                                                                            | Category  | Photo | Finger Print | Signature with date   |
| 2         | Mrs Rita Keshri<br>Riverside Road Burnpur,<br>City:- Asansol, , P.O<br>ASANSOL, P.SHirapur,<br>District:-Paschim<br>Bardhaman, West<br>Bengal, India, PIN:-<br>713301            | Land Lord |       |              | R.H. Kesmi            |
| SI<br>No. | Name of the Executant                                                                                                                                                            | Category  | Photo | Finger Print | Signature with date   |
| 3         | Mr Satish Kumar Keshri<br>Riverside Road Burnpur,<br>City - Asansol, , P.O:-<br>Burnpur, P.S:-Hirapur,<br>District:-Paschim<br>Bardhaman, West<br>Bengal, India, PIN:-<br>713325 | Land Lord |       |              | Splish Kan<br>Restari |

### I. Signature of the Person(s) admitting the Execution at Private Residence.

| SI<br>No. | Name of the Executa                                                                                                                           | ant Category                                                  | Photo     | Finger    | Print     | Signature with<br>date |
|-----------|-----------------------------------------------------------------------------------------------------------------------------------------------|---------------------------------------------------------------|-----------|-----------|-----------|------------------------|
| 4         | Mr Sekhar Keshri Hou<br>154 Patliputra Colony,<br>City - , P.O Patliputra<br>P.SPATLIPUTRA,<br>District -Patna, Bihar,<br>India, PlN:- 800013 | ative of                                                      |           |           |           | Charles of the Solor   |
| SI<br>No. | Name and Address<br>of identifier                                                                                                             | Identifier                                                    | of        | Photo Fin | ger Print | Signature with date    |
| 1         | CHOWDHURY                                                                                                                                     | Mr Sekhar Keshri, M<br>Keshri, Mr Satish Ku<br>Mr Sekhar Kesh | 00 TO 000 |           |           | Sudipto<br>Joudh unt   |